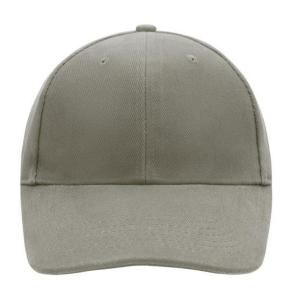

# Classic 6 panel cap with close-fitting front panels

6 embroidered ventilation holes 6 stitching lines on the peak Padded satin sweatband Clip fastener with brass buckle and embroidered eyelet Super heavy brushed cotton

### 6 Panel

Division of cap into 6 segments. Advantage: One of the most popular cap shapes in Europe

Stand: 03.06.2024 - 13:38:46