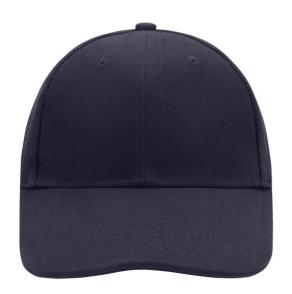

# Classic cap with laminated front panels

6 embroidered ventilation holes 8 stitching lines on the peak Padded satin sweatband Clip fastener with silver buckle and embroidered eyelet Super heavy brushed cotton

**Fabric:** Outer fabric (350 g/m²): 100%

cotton

Country of origin: Volksrepublik China

Customs tariff number: 65050030