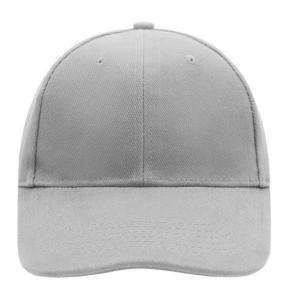

# Classic cap with laminated front panels

6 embroidered ventilation holes 8 stitching lines on the peak Padded satin sweatband Clip fastener with silver buckle and embroidered eyelet Super heavy brushed cotton

# 6 Panel

Division of cap into 6 segments. Advantage: One of the most popular cap shapes in Europe

Stand: 04.06.2024 - 08:00:30