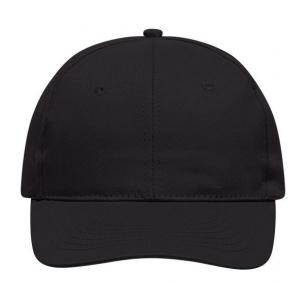

# Classic promo cap with laminated front panels

6 embroidered ventilation holes 6 stitching lines on the peak Cotton sweatband Hook and loop fastener

**Fabric:** Outer fabric: 100% cotton

Country of origin: Volksrepublik China