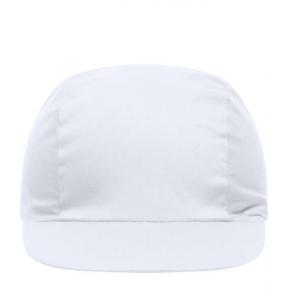

# Promo cap with vertical panel and elastic band

Low-profile Cotton sweatband

**Fabric:** Outer fabric (165 g/m²): 100%

cotton

Country of origin: Volksrepublik China

Customs tariff number: 65050030

#### 3 Panel

Division of cap into 3 segments. Advantage: A large advertising space without annoying seams on front- and side-panels

Stand: 01.06.2024 - 05:56:33