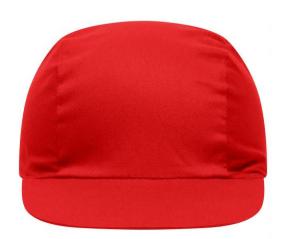

# Promo cap with vertical panel and elastic band

Low-profile Cotton sweatband

**Fabric:** Outer fabric (165 g/m²): 100%

cotton

Country of origin: Volksrepublik China

Customs tariff number: 65050030

#### 3 Panel

Division of cap into 3 segments. Advantage: A large advertising space without annoying seams on front- and side-panels

Stand: 05.06.2024 - 15:16:37