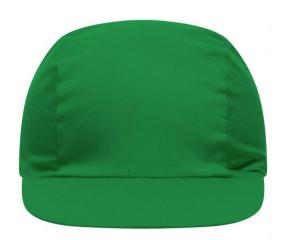

# Promo cap with vertical panel and elastic band

Low-profile Cotton sweatband

**Fabric:** Outer fabric (165 g/m²): 100%

cotton

Country of origin: Volksrepublik China

Customs tariff number: 65050030

#### 3 Panel

Division of cap into 3 segments. Advantage: A large advertising space without annoying seams on front- and side-panels

Stand: 01.06.2024 - 07:39:16