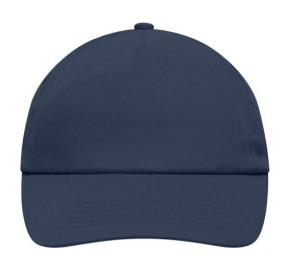

# Promo cap with flap-lamination in front panel

4 embroidered ventilation holes 6 stitching lines on the peak Cotton sweatband Hook and loop fastener

**Fabric:** Outer fabric (165 g/m²): 100%

cotton

Country of origin: Volksrepublik China

# 5 Panel Cap

Division of cap into 5 segments. Advantage: A large advertising space without annoying seams on front panels

Stand: 05.06.2024 - 23:11:56