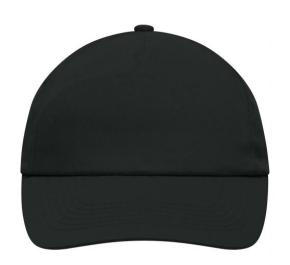

# Promo cap with flap-lamination in front panel

4 embroidered ventilation holes 6 stitching lines on the peak Cotton sweatband Hook and loop fastener

**Fabric:** Outer fabric (165 g/m²): 100%

cotton

Country of origin: Volksrepublik China

# 5 Panel Cap

Division of cap into 5 segments. Advantage: A large advertising space without annoying seams on front panels

Stand: 01.06.2024 - 06:51:30