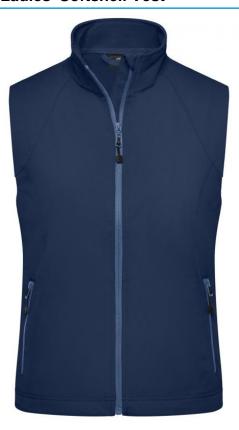

# Stylish softshell vest

Wind and water-proof 3 layer functional fabric with PU membrane (2,000 mm water column)

Non-taped seams

Breathable (2,000 g/m²/24h)

Soft, sporty stretch fabric

2 side pockets with zipper

2 inner pockets

JN1023: lightly waisted

Elastic drawstring with stopper at hem

**Fabric:** Outer fabric (270 g/m²): 90%

polyester, 10% elastane

Country of origin: Bangladesch

Customs tariff number: 62114390