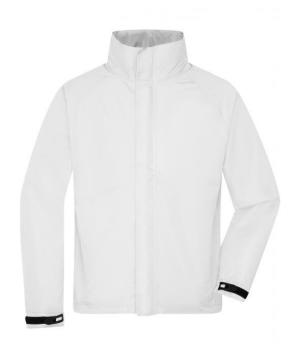

## Functional jacket for extreme weather conditions

Wind- and water-proof fabric (3,000 mm water column) with PU coating Taped seams

Breathable and permeable to vapour (3,000 g/m²/24h)

JN1011: lightly waisted

Hood in collar

2 concealed zipped pockets, breast pocket and inner mobile phone

pocket

Elastic cord with stoppers on hood and hem

Zip for decoration at the back

**Fabric:** Outer fabric: 100% polyester

Lining: 100% polyester