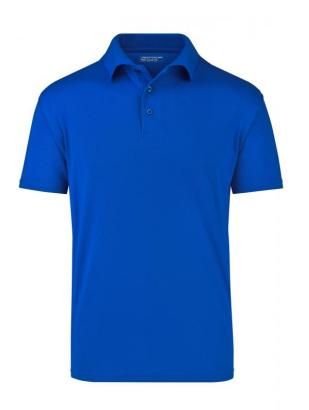

## Polo Shirt made of highly-functional CoolDry®

Double-knitted, structured jersey

Inside made of polyester-five-channel fibre, outside made of cotton Comfortable to wear, breathable and quick-drying Neck tape, twin needle stitching on shoulders, neckline and armlines

## **CoolDry**®

Due to the CoolDry® treating moisture is transported to the outside and creates a comfortable feeling. The textiles dry quickly, are breathable and ideal for all activities.

Stand: 03.06.2024 - 08:00:28