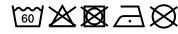

# Care instructions:

### Re-usable mask

100% cotton single jersey, Two-ply Elastic band for a good fit Washable at 60°C

Measurements: approx. 17 cm x 8 cm

Neither a medical product nor a personal protective equipment (PPE) Exclusively for private, not for medical use