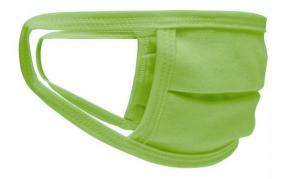

# MB113 Face-Mask Kids

### Re-usable mask

100% cotton single jersey, Two-ply Elastic band for a good fit Washable at 60°C

Measurements: approx. 17 cm x 8 cm

Neither a medical product nor a personal protective equipment (PPE) Exclusively for private, not for medical use