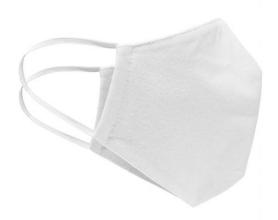

## Re-usable, two ply mouth-and-nose mask

Outside: 100% polyester, inside: 100% cotton

Elastic band for a good fit

Washable at 60°C

Measurements: approx. 15,5 x 24 cm

Neither a medical product nor a personal protective equipment (PPE)

Exclusively for private, not for medical use

Fabric: Outer fabric: 100% polyester

Outer fabric 2: 100% cotton

Country of origin: Slowakei

**Customs tariff number:** 63079095