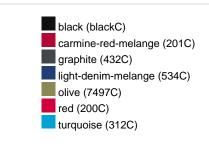

0  | 1/30  | 1/30  | 1/30  | 1/30  | 1/30  | 1/30  |  |  |  |  |
| (Pcs. per inner packaging  |       |       |       |       |       |       |       |  |  |  |  |
| / pcs. per outer packaging |       |       |       |       |       |       |       |  |  |  |  |

| Measurements in cm   | xs       | S        | М        | L        | XL       | XXL      | 3XL      |
|----------------------|----------|----------|----------|----------|----------|----------|----------|
| 1/2 chest            | 48,00 cm | 50,00 cm | 53,00 cm | 56,00 cm | 59,00 cm | 62,00 cm | 66,00 cm |
| length from shoulder | 62,00 cm | 64,00 cm | 66,00 cm | 68,00 cm | 70,00 cm | 71,00 cm | 72,00 cm |
| sleeve length        | 61,00 cm | 62,00 cm | 63,00 cm | 64,00 cm | 65,00 cm | 66,00 cm | 67,00 cm |

# Available colours













### **OEKO-TEX® Standard 100**

OEKO-Tex® CONFIDENCE IN TEXTILES STANDARD 100 15.0.70467 HOHENSTEIN HTTI Tested for harmful substances. www.oeko-tex.com/standard100

# **OCS Standard blended 85%**

When manufacturing garments of myrtle beach and JAMES & NICHOLSON, the Organic Content Standard is a standard for verifying and tracking the exact content of organically grown materials in a final product. Among other things, the superordinate 'Content Claim Standard' defines with OCS the traceability of merchandise as well as the transparency within the production chain.

# Tear off!® Label

Our Tear off!® Label enables us to easily changethe neck label of T-shirts. We use a special transfer-technique for relabelling your T-shirts.

Stand: 05.06.2024 - 10:43:37