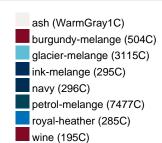

/30  | 1/30  | 1/30  | 1/30  | 1/30  | 1/30  | 1/30  |  |  |  |  |
| (Pcs. per inner packaging  |       |       |       |       |       |       |       |  |  |  |  |
| / pcs. per outer packaging |       |       |       |       |       |       |       |  |  |  |  |

| Measurements in cm   | xs       | S        | М        | L        | XL       | XXL      | 3XL      |
|----------------------|----------|----------|----------|----------|----------|----------|----------|
| 1/2 chest            | 48,00 cm | 50,00 cm | 53,00 cm | 56,00 cm | 59,00 cm | 62,00 cm | 66,00 cm |
| length from shoulder | 62,00 cm | 64,00 cm | 66,00 cm | 68,00 cm | 70,00 cm | 71,00 cm | 72,00 cm |
| sleeve length        | 61,00 cm | 62,00 cm | 63,00 cm | 64,00 cm | 65,00 cm | 66,00 cm | 67,00 cm |

# Available colours













### **OEKO-TEX® Standard 100**

OEKO-Tex® CONFIDENCE IN TEXTILES STANDARD 100 15.0.70467 HOHENSTEIN HTTI Tested for harmful substances. www.oeko-tex.com/standard100

# **OCS Standard blended 85%**

When manufacturing garments of myrtle beach and JAMES & NICHOLSON, the Organic Content Standard is a standard for verifying and tracking the exact content of organically grown materials in a final product. Among other things, the superordinate 'Content Claim Standard' defines with OCS the traceability of merchandise as well as the transparency within the production chain.

# Tear off!® Label

Our Tear off!® Label enables us to easily changethe neck label of T-shirts. We use a special transfer-technique for relabelling your T-shirts.

Stand: 05.06.2024 - 10:43:37