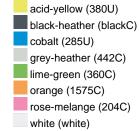

1/30  | 1/30  | 1/30  | 1/30  | 1/30  | 1/30  | 1/30  |  |  |  |  |
| (Pcs. per inner packaging  |       |       |       |       |       |       |       |  |  |  |  |
| / pcs. per outer packaging |       |       |       |       |       |       |       |  |  |  |  |

| Measurements in cm   | xs       | S        | М        | L        | XL       | XXL      | 3XL      |
|----------------------|----------|----------|----------|----------|----------|----------|----------|
| 1/2 chest            | 48,00 cm | 50,00 cm | 53,00 cm | 56,00 cm | 59,00 cm | 62,00 cm | 66,00 cm |
| length from shoulder | 62,00 cm | 64,00 cm | 66,00 cm | 68,00 cm | 70,00 cm | 71,00 cm | 72,00 cm |
| sleeve length        | 61,00 cm | 62,00 cm | 63,00 cm | 64,00 cm | 65,00 cm | 66,00 cm | 67,00 cm |

# Available colours













### **OEKO-TEX® Standard 100**

OEKO-Tex® CONFIDENCE IN TEXTILES STANDARD 100 15.0.70467 HOHENSTEIN HTTI Tested for harmful substances. www.oeko-tex.com/standard100

# **OCS Standard blended 85%**

When manufacturing garments of myrtle beach and JAMES & NICHOLSON, the Organic Content Standard is a standard for verifying and tracking the exact content of organically grown materials in a final product. Among other things, the superordinate 'Content Claim Standard' defines with OCS the traceability of merchandise as well as the transparency within the production chain.

# Tear off!® Label

Our Tear off!® Label enables us to easily changethe neck label of T-shirts. We use a special transfer-technique for relabelling your T-shirts.

Stand: 05.06.2024 - 10:43:37