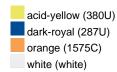

### Available colours

|                            | 30 x 50 cm |
|----------------------------|------------|
| Weight in g                | 60 g       |
| VPE                        | 5/250      |
| (Pcs. per inner packaging  |            |
| / pcs. per outer packaging |            |

#### Available colours

OEKO-TEX® Standard 100 Spa
OEKO-Tex® CONFIDENCE IN TEXTILES STANDARD 100 18.0.57944 HOHENSTEIN HTTI Tested for harmful substances. www.oeko-tex.com/standard100

Stand: 03.06.2024 - 19:41:29