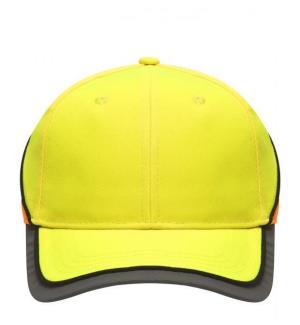

# Functional 6 panel cap in loud neon colours

2 embroidered ventilation holes 4 stitching lines on the peak Contrasting piping around the cap Laminated front panels Padded satin sweat band

Reflective hook and loop fastener and border around the peak (without protective function/no PPE)

# Available colours

neon-orange/neon-yellow (1505C, 809C) neon-yellow/neon-orange (809C, 804C)

#### 6 Panel

Division of cap into 6 segments. Advantage: One of the most popular cap shapes in Europe

Stand: 28.05.2024 - 21:18:05