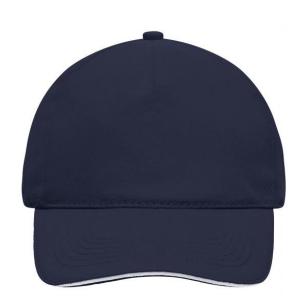

### 5 panel cap with contrasting sandwich

4 embroidered ventilation holes 6 stitching lines on the peak Laminated front panel Padded satin sweatband Hook and loop fastener Heavy brushed cotton

Fabric: Outer fabric (260 g/m²): 100%

## 5 Panel Cap

Division of cap into 5 segments. Advantage: A large advertising space without annoying seams on front panels

Stand: 28.05.2024 - 22:26:13