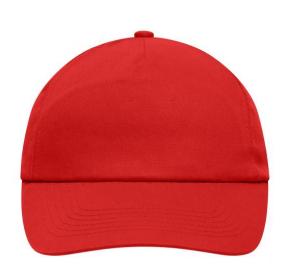

## Promo cap with flap-lamination in front panel

4 embroidered ventilation holes 6 stitching lines on the peak Cotton sweatband Hook and loop fastener

**Fabric:** Outer fabric (165 g/m²): 100%

cotton

Country of origin: Volksrepublik China

## 5 Panel Cap

Division of cap into 5 segments. Advantage: A large advertising space without annoying seams on front panels

Stand: 30.05.2024 - 15:43:39