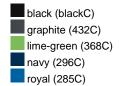

### Available colours

|                            | one size |
|----------------------------|----------|
| Weight in g                | 71 g     |
| VPE                        | 25/250   |
| (Pcs. per inner packaging  |          |
| / pcs. per outer packaging |          |

# Available colours

OEKO-TEX® Standard 100 Spa
OEKO-Tex® CONFIDENCE IN TEXTILES STANDARD 100 18.0.57944 HOHENSTEIN HTTI Tested for harmful substances. www.oeko-tex.com/standard100

Stand: 10.05.2024 - 02:28:33