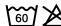

# **MB420 Guest Towel**





## Guest towel in a lot of colours

Soft cotton terry quality Size: 30 x 50 cm

Fabric: Outer fabric (420 g/m²): 100%

cotton

Country of origin: Türkiye

63026000 **Customs tariff number:** 

#### Care instructions:







### Available colours

|                            | one size |
|----------------------------|----------|
| Weight in g                | 71 g     |
| VPE                        | 25/250   |
| (Pcs. per inner packaging  |          |
| / pcs. per outer packaging |          |

| Measurements in cm | one size |
|--------------------|----------|
| Length             | 50,00 cm |
| Width              | 30,00 cm |
| Distance between   | 3,50 cm  |
| border and edge    |          |
| Distance between   | 2,50 cm  |
| border and edge    |          |

# Available colours









OEKO-TEX® Standard 100 Spa
OEKO-Tex® CONFIDENCE IN TEXTILES STANDARD 100 18.0.57944 HOHENSTEIN HTTI Tested for harmful substances. www.oeko-tex.com/standard100

Stand: 10.05.2024 - 02:28:33