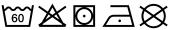

# **MB420 Guest Towel**





## Guest towel in a lot of colours

Soft cotton terry quality Size: 30 x 50 cm

Fabric: Outer fabric (420 g/m²): 100%

cotton

Country of origin: Türkiye

63026000 **Customs tariff number:** 

#### Care instructions:







### Available colours

|                            | one size |
|----------------------------|----------|
| Weight in g                | 71 g     |
| VPE                        | 25/250   |
| (Pcs. per inner packaging  |          |
| / pcs. per outer packaging |          |

| Measurements in cm | one size |
|--------------------|----------|
| Length             | 50,00 cm |
| Width              | 30,00 cm |
| Distance between   | 3,50 cm  |
| border and edge    |          |
| Distance between   | 2,50 cm  |
| border and edge    |          |

# Available colours









OEKO-TEX® Standard 100 Spa
OEKO-Tex® CONFIDENCE IN TEXTILES STANDARD 100 18.0.57944 HOHENSTEIN HTTI Tested for harmful substances. www.oeko-tex.com/standard100

Stand: 10.05.2024 - 02:28:33