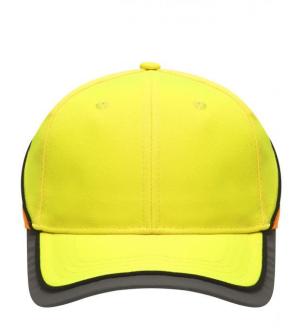

### Functional 6 panel cap in loud neon colours

2 embroidered ventilation holes 4 stitching lines on the peak Contrasting piping around the cap Laminated front panels Padded satin sweat band

Reflective hook and loop fastener and border around the peak (without protective function/no PPE)

## Available colours

neon-orange/neon-yellow (1505C, 809C) neon-yellow/neon-orange (809C, 804C)

#### 6 Panel

Division of cap into 6 segments. Advantage: One of the most popular cap shapes in Europe

Stand: 28.04.2024 - 14:41:27