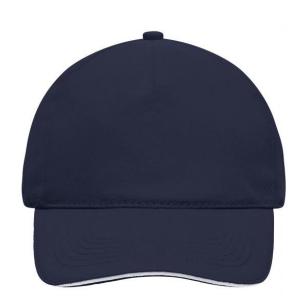

### 5 panel cap with contrasting sandwich

4 embroidered ventilation holes 6 stitching lines on the peak Laminated front panel Padded satin sweatband Hook and loop fastener Heavy brushed cotton

Fabric: Outer fabric (260 g/m²): 100%

## 5 Panel Cap

Division of cap into 5 segments. Advantage: A large advertising space without annoying seams on front panels

Stand: 04.05.2024 - 05:37:37