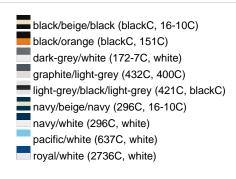

### Sandwich cap in a multitude of colour combinations

6 embroidered ventilation holes 6 decorative stitching lines on the peak Front panels laminated Lined satin sweatband Clip fastener with brass buckle and embroidered eyelet

Super heavy brushed cotton

**Fabric:** Outer fabric (350 g/m²): 100%

cotton

Country of origin: Volksrepublik China

Customs tariff number: 65050030

### Care instructions:



## Available colours

|                            | one size |
|----------------------------|----------|
| Weight in g                | 84 g     |
| VPE                        | 24/144   |
| (Pcs. per inner packaging  |          |
| / pcs. per outer packaging |          |

### Available colours









# **OEKO-TEX® Stoff**

The fabric of this article has been tested for harmful substances and certified acc. to STANDARD 100 by OEKO-



# 6 Panel

Division of cap into 6 segments. Advantage: One of the most popular cap shapes in Europe

Stand: 29.04.2024 - 13:05:36