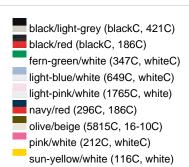

### Sandwich cap in a multitude of colour combinations

6 embroidered ventilation holes 6 decorative stitching lines on the peak Front panels laminated Lined satin sweatband Clip fastener with brass buckle and embroidered eyelet

Super heavy brushed cotton

**Fabric:** Outer fabric (350 g/m²): 100%

cotton

Country of origin: Volksrepublik China

Customs tariff number: 65050030

### Care instructions:



## Available colours

|                            | one size |
|----------------------------|----------|
| Weight in g                | 84 g     |
| VPE                        | 24/144   |
| (Pcs. per inner packaging  |          |
| / pcs. per outer packaging |          |

### Available colours









# **OEKO-TEX® Stoff**

The fabric of this article has been tested for harmful substances and certified acc. to STANDARD 100 by OEKO-



# 6 Panel

Division of cap into 6 segments. Advantage: One of the most popular cap shapes in Europe

Stand: 29.04.2024 - 13:05:36