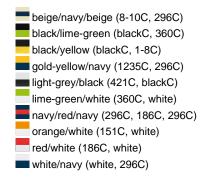

### Sandwich cap in a multitude of colour combinations

6 embroidered ventilation holes 6 decorative stitching lines on the peak Front panels laminated Lined satin sweatband Clip fastener with brass buckle and embroidered eyelet

Super heavy brushed cotton

**Fabric:** Outer fabric (350 g/m²): 100%

cotton

Country of origin: Volksrepublik China

Customs tariff number: 65050030

### Care instructions:



## Available colours

|                            | one size |
|----------------------------|----------|
| Weight in g                | 84 g     |
| VPE                        | 24/144   |
| (Pcs. per inner packaging  |          |
| / pcs. per outer packaging |          |

### Available colours









# **OEKO-TEX® Stoff**

The fabric of this article has been tested for harmful substances and certified acc. to STANDARD 100 by OEKO-



# 6 Panel

Division of cap into 6 segments. Advantage: One of the most popular cap shapes in Europe

Stand: 29.04.2024 - 13:05:36