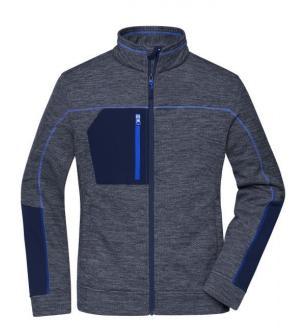

# Easy-care knitted fleece jacket for work and leisure time

Soft, warm, easy care fabric in melange look
Outside smooth, textured look
Inside soft and fluffy, roughened
2 side pockets with concealed zip, 2 inner pockets
Breast pocket made of woven fabric with contrasting zip
Contrasting seams

Stand-up collar Full-length under-panel zip with chin cup

Zips: YKK

JN1817: lightly waisted

**Fabric:** Outer fabric (230 g/m²): 80%

polyester (recycled), 20% polyester

Country of origin: Volksrepublik China

black-melange/black/silver (7540C, blackC, 421C)

carbon-melange/black/red (432C, blackC, 200C)

navy-melange/navy/royal (282C, 296C, 301C)