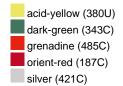

#### Available colours

|                            | one size |
|----------------------------|----------|
| Weight in g                | 430 g    |
| VPE                        | 5/25     |
| (Pcs. per inner packaging  |          |
| / pcs. per outer packaging |          |

## Available colours

OEKO-TEX® Standard 100 Spa
OEKO-Tex® CONFIDENCE IN TEXTILES STANDARD 100 18.0.57944 HOHENSTEIN HTTI Tested for harmful substances. www.oeko-tex.com/standard100

Stand: 23.05.2024 - 10:41:36