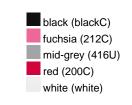

#### Available colours

|                            | one size |
|----------------------------|----------|
| Weight in g                | 430 g    |
| VPE                        | 5/25     |
| (Pcs. per inner packaging  |          |
| / pcs. per outer packaging |          |

## Available colours

OEKO-TEX® Standard 100 Spa
OEKO-Tex® CONFIDENCE IN TEXTILES STANDARD 100 18.0.57944 HOHENSTEIN HTTI Tested for harmful substances. www.oeko-tex.com/standard100

Stand: 23.05.2024 - 10:41:36