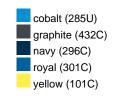

#### Available colours

|                            | one size |
|----------------------------|----------|
| Weight in g                | 430 g    |
| VPE                        | 5/25     |
| (Pcs. per inner packaging  |          |
| / pcs. per outer packaging |          |

## Available colours

OEKO-TEX® Standard 100 Spa
OEKO-Tex® CONFIDENCE IN TEXTILES STANDARD 100 18.0.57944 HOHENSTEIN HTTI Tested for harmful substances. www.oeko-tex.com/standard100

Stand: 23.05.2024 - 10:41:36