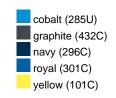

#### Available colours

|                            | one size |
|----------------------------|----------|
| Weight in g                | 430 g    |
| VPE                        | 5/25     |
| (Pcs. per inner packaging  |          |
| / pcs. per outer packaging |          |

## Available colours

OEKO-TEX® Standard 100 Spa
OEKO-Tex® CONFIDENCE IN TEXTILES STANDARD 100 18.0.57944 HOHENSTEIN HTTI Tested for harmful substances. www.oeko-tex.com/standard100

Stand: 23.05.2024 - 08:45:15