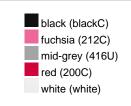

#### Available colours

|                            | one size |
|----------------------------|----------|
| Weight in g                | 430 g    |
| VPE                        | 5/25     |
| (Pcs. per inner packaging  |          |
| / pcs. per outer packaging |          |

## Available colours

OEKO-TEX® Standard 100 Spa
OEKO-Tex® CONFIDENCE IN TEXTILES STANDARD 100 18.0.57944 HOHENSTEIN HTTI Tested for harmful substances. www.oeko-tex.com/standard100

Stand: 23.05.2024 - 08:45:15