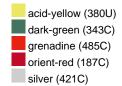

#### Available colours

|                            | one size |
|----------------------------|----------|
| Weight in g                | 430 g    |
| VPE                        | 5/25     |
| (Pcs. per inner packaging  |          |
| / pcs. per outer packaging |          |

## Available colours

OEKO-TEX® Standard 100 Spa
OEKO-Tex® CONFIDENCE IN TEXTILES STANDARD 100 18.0.57944 HOHENSTEIN HTTI Tested for harmful substances. www.oeko-tex.com/standard100

Stand: 23.05.2024 - 08:45:15