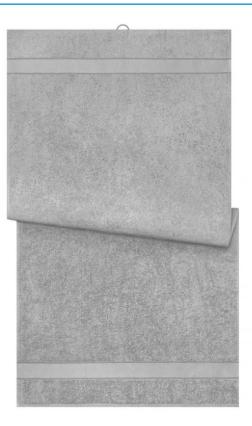

## Bath towel in fashionable design

Pleasantly soft cotton terry, combed ring-spun organic-cotton Optimum absorbency Selection of fashionable, bright colours 70 x 140 cm

Fabric:

Outer fabric (420 g/m<sup>2</sup>): 100% cotton