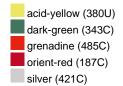

### Available colours

|                            | one size |
|----------------------------|----------|
| Weight in g                | 430 g    |
| VPE                        | 5/25     |
| (Pcs. per inner packaging  |          |
| / pcs. per outer packaging |          |

## Available colours

OEKO-TEX® Standard 100 Spa
OEKO-Tex® CONFIDENCE IN TEXTILES STANDARD 100 18.0.57944 HOHENSTEIN HTTI Tested for harmful substances. www.oeko-tex.com/standard100

Stand: 23.05.2024 - 07:18:07