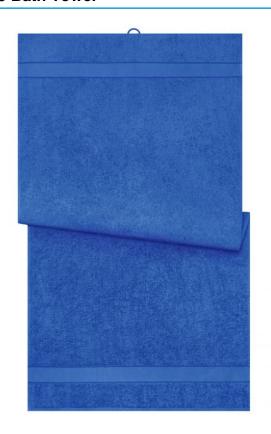

## Bath towel in fashionable design

Pleasantly soft cotton terry, combed ring-spun organic-cotton Optimum absorbency Selection of fashionable, bright colours 70 x 140 cm

Fabric: Outer fabric (420 g/m²): 100%

### Available colours

|                            | one size |
|----------------------------|----------|
| Weight in g                | 430 g    |
| VPE                        | 5/25     |
| (Pcs. per inner packaging  |          |
| / pcs. per outer packaging |          |

| Measurements in cm | one size  |
|--------------------|-----------|
| Length             | 140,00 cm |
| Width              | 70,00 cm  |
| Distance between   | 9,00 cm   |
| border and edge    |           |
| Distance between   | 3,80 cm   |
| border and edge    |           |