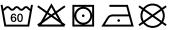

# **MB443 Bath Towel**





## Bath towel in fashionable design

Pleasantly soft cotton terry, combed ring-spun organic-cotton Optimum absorbency Selection of fashionable, bright colours 70 x 140 cm

Fabric: Outer fabric (420 g/m²): 100%

cotton

Türkiye Country of origin:

Customs tariff number: 63026000

# Care instructions:









### Available colours

|                            | one size |
|----------------------------|----------|
| Weight in g                | 430 g    |
| VPE                        | 5/25     |
| (Pcs. per inner packaging  |          |
| / pcs. per outer packaging |          |

| Measurements in cm | one size  |
|--------------------|-----------|
| Length             | 140,00 cm |
| Width              | 70,00 cm  |
| Distance between   | 9,00 cm   |
| border and edge    |           |
| Distance between   | 3,80 cm   |
| border and edge    |           |

## Available colours









OEKO-TEX® Standard 100 Spa
OEKO-Tex® CONFIDENCE IN TEXTILES STANDARD 100 18.0.57944 HOHENSTEIN HTTI Tested for harmful substances. www.oeko-tex.com/standard100

Stand: 23.05.2024 - 07:18:07