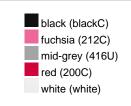

### Available colours

|                            | one size |
|----------------------------|----------|
| Weight in g                | 430 g    |
| VPE                        | 5/25     |
| (Pcs. per inner packaging  |          |
| / pcs. per outer packaging |          |

## Available colours

OEKO-TEX® Standard 100 Spa
OEKO-Tex® CONFIDENCE IN TEXTILES STANDARD 100 18.0.57944 HOHENSTEIN HTTI Tested for harmful substances. www.oeko-tex.com/standard100

Stand: 23.05.2024 - 07:18:07