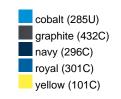

### Available colours

|                            | one size |
|----------------------------|----------|
| Weight in g                | 430 g    |
| VPE                        | 5/25     |
| (Pcs. per inner packaging  |          |
| / pcs. per outer packaging |          |

## Available colours

OEKO-TEX® Standard 100 Spa
OEKO-Tex® CONFIDENCE IN TEXTILES STANDARD 100 18.0.57944 HOHENSTEIN HTTI Tested for harmful substances. www.oeko-tex.com/standard100

Stand: 23.05.2024 - 07:18:07