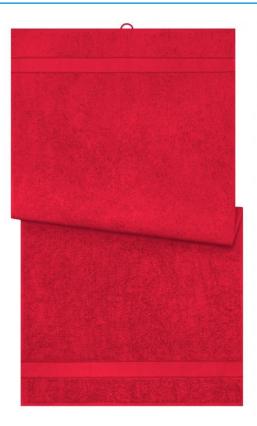

## Bath towel in fashionable design

Pleasantly soft cotton terry, combed ring-spun organic-cotton Optimum absorbency Selection of fashionable, bright colours 70 x 140 cm

Fabric:

Outer fabric (420 g/m<sup>2</sup>): 100% cotton