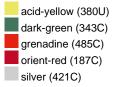

## Available colours

|                            | one size |
|----------------------------|----------|
| Weight in g                | 430 g    |
| VPE                        | 5/25     |
| (Pcs. per inner packaging  |          |
| / pcs. per outer packaging |          |

## Available colours