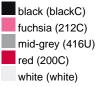

## Available colours

|                            | one size |
|----------------------------|----------|
| Weight in g                | 430 g    |
| VPE                        | 5/25     |
| (Pcs. per inner packaging  |          |
| / pcs. per outer packaging |          |

## Available colours