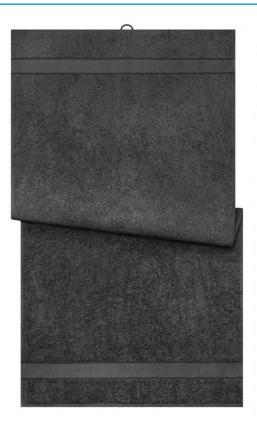

## Bath towel in fashionable design

Pleasantly soft cotton terry, combed ring-spun organic-cotton Optimum absorbency Selection of fashionable, bright colours 70 x 140 cm

Fabric:

Outer fabric (420 g/m<sup>2</sup>): 100% cotton

| Measurements in cm | one size  |
|--------------------|-----------|
| Length             | 140,00 cm |
| Width              | 70,00 cm  |
| Distance between   | 9,00 cm   |
| border and edge    |           |
| Distance between   | 3,80 cm   |
| border and edge    |           |