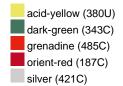

#### Available colours

|                            | one size |
|----------------------------|----------|
| Weight in g                | 430 g    |
| VPE                        | 5/25     |
| (Pcs. per inner packaging  |          |
| / pcs. per outer packaging |          |

## Available colours

OEKO-TEX® Standard 100 Spa
OEKO-Tex® CONFIDENCE IN TEXTILES STANDARD 100 18.0.57944 HOHENSTEIN HTTI Tested for harmful substances. www.oeko-tex.com/standard100

Stand: 29.05.2024 - 10:21:42