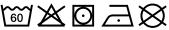

# **MB443 Bath Towel**





### Bath towel in fashionable design

Pleasantly soft cotton terry, combed ring-spun organic-cotton Optimum absorbency Selection of fashionable, bright colours 70 x 140 cm

Fabric: Outer fabric (420 g/m²): 100%

cotton

Türkiye Country of origin:

Customs tariff number: 63026000

# Care instructions:









#### Available colours

|                            | one size |
|----------------------------|----------|
| Weight in g                | 430 g    |
| VPE                        | 5/25     |
| (Pcs. per inner packaging  |          |
| / pcs. per outer packaging |          |

| Measurements in cm | one size  |
|--------------------|-----------|
| Length             | 140,00 cm |
| Width              | 70,00 cm  |
| Distance between   | 9,00 cm   |
| border and edge    |           |
| Distance between   | 3,80 cm   |
| border and edge    |           |

## Available colours









OEKO-TEX® Standard 100 Spa
OEKO-Tex® CONFIDENCE IN TEXTILES STANDARD 100 18.0.57944 HOHENSTEIN HTTI Tested for harmful substances. www.oeko-tex.com/standard100

Stand: 29.05.2024 - 10:21:42