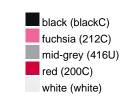

#### Available colours

|                            | one size |
|----------------------------|----------|
| Weight in g                | 430 g    |
| VPE                        | 5/25     |
| (Pcs. per inner packaging  |          |
| / pcs. per outer packaging |          |

## Available colours

OEKO-TEX® Standard 100 Spa
OEKO-Tex® CONFIDENCE IN TEXTILES STANDARD 100 18.0.57944 HOHENSTEIN HTTI Tested for harmful substances. www.oeko-tex.com/standard100

Stand: 29.05.2024 - 10:21:42