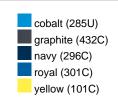

#### Available colours

|                            | one size |
|----------------------------|----------|
| Weight in g                | 430 g    |
| VPE                        | 5/25     |
| (Pcs. per inner packaging  |          |
| / pcs. per outer packaging |          |

## Available colours

OEKO-TEX® Standard 100 Spa
OEKO-Tex® CONFIDENCE IN TEXTILES STANDARD 100 18.0.57944 HOHENSTEIN HTTI Tested for harmful substances. www.oeko-tex.com/standard100

Stand: 29.05.2024 - 10:21:42