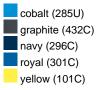

## Available colours

acid-yellow (380U) dark-green (343C) grenadine (485C) orient-red (187C) silver (421C)