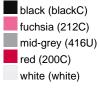

## Available colours

|                            | one size |
|----------------------------|----------|
| Weight in g                | 430 g    |
| VPE                        | 5/25     |
| (Pcs. per inner packaging  |          |
| / pcs. per outer packaging |          |