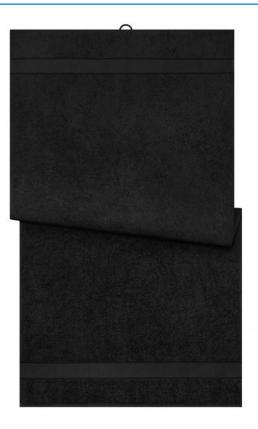

## Bath towel in fashionable design

Pleasantly soft cotton terry, combed ring-spun organic-cotton Optimum absorbency Selection of fashionable, bright colours 70 x 140 cm

Fabric:

Outer fabric (420 g/m<sup>2</sup>): 100% cotton

| Measurements in cm | one size  |
|--------------------|-----------|
| Length             | 140,00 cm |
| Width              | 70,00 cm  |
| Distance between   | 9,00 cm   |
| border and edge    |           |
| Distance between   | 3,80 cm   |
| border and edge    |           |