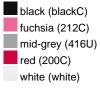

## Available colours

acid-yellow (380U) dark-green (343C) grenadine (485C) orient-red (187C) silver (421C)

OEKO-TEX® Standard 100 Spa OEKO-Tex® CONFIDENCE IN TEXTILES STANDARD 100 18.0.57944 HOHENSTEIN HTTI Tested for harmful substances. www.oeko-tex.com/standard100