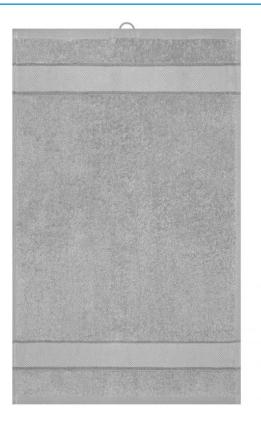

## Guest towel in fashionable design

Pleasantly soft cotton terry, combed ring-spun organic-cotton Optimum absorbency Selection of fashionable, bright colours 30 x 50 cm

Fabric:

Outer fabric (420 g/m<sup>2</sup>): 100% cotton