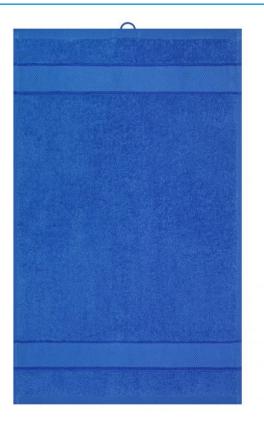

## Guest towel in fashionable design

Pleasantly soft cotton terry, combed ring-spun organic-cotton Optimum absorbency Selection of fashionable, bright colours 30 x 50 cm

Fabric:

Outer fabric (420 g/m<sup>2</sup>): 100% cotton

| Measurements in cm | one size |
|--------------------|----------|
| Length             | 50,00 cm |
| Width              | 30,00 cm |
| Distance between   | 5,00 cm  |
| border and edge    |          |
| Distance between   | 3,00 cm  |
| border and edge    |          |