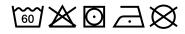

----------------------|----------|
| Weight in g                | 73 g     |
| VPE                        | 5/250    |
| (Pcs. per inner packaging  |          |
| / pcs. per outer packaging |          |

| Measurements in cm | one size |
|--------------------|----------|
| Length             | 50,00 cm |
| Width              | 30,00 cm |
| Distance between   | 5,00 cm  |
| border and edge    |          |
| Distance between   | 3,00 cm  |
| border and edge    |          |

## Available colours







## Guest towel in fashionable design

Pleasantly soft cotton terry, combed ring-spun organic-cotton Optimum absorbency Selection of fashionable, bright colours 30 x 50 cm

Fabric:

Outer fabric (420 g/m<sup>2</sup>): 100% cotton

Country of origin:

Türkiye

63026000

Customs tariff number:







OEKO-TEX® Standard 100 Spa OEKO-Tex® CONFIDENCE IN TEXTILES STANDARD 100 18.0.57944 HOHENSTEIN HTTI Tested for harmful substances. www.oeko-tex.com/standard100

Stand: 23.05.2024 - 21:30:05