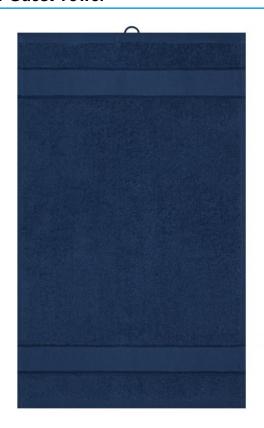

## Guest towel in fashionable design

Pleasantly soft cotton terry, combed ring-spun organic-cotton Optimum absorbency Selection of fashionable, bright colours 30 x 50 cm

Fabric: Outer fabric (420 g/m²): 100%

### Available colours

|                            | one size |
|----------------------------|----------|
| Weight in g                | 73 g     |
| VPE                        | 5/250    |
| (Pcs. per inner packaging  |          |
| / pcs. per outer packaging |          |

| Measurements in cm | one size |
|--------------------|----------|
| Length             | 50,00 cm |
| Width              | 30,00 cm |
| Distance between   | 5,00 cm  |
| border and edge    |          |
| Distance between   | 3,00 cm  |
| border and edge    |          |