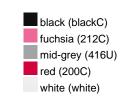

### Available colours

|                            | one size |
|----------------------------|----------|
| Weight in g                | 73 g     |
| VPE                        | 5/250    |
| (Pcs. per inner packaging  |          |
| / pcs. per outer packaging |          |