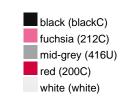

#### Available colours

|                            | one size |
|----------------------------|----------|
| Weight in g                | 73 g     |
| VPE                        | 5/250    |
| (Pcs. per inner packaging  |          |
| / pcs. per outer packaging |          |

## Available colours

OEKO-TEX® Standard 100 Spa
OEKO-Tex® CONFIDENCE IN TEXTILES STANDARD 100 18.0.57944 HOHENSTEIN HTTI Tested for harmful substances. www.oeko-tex.com/standard100

Stand: 23.05.2024 - 23:57:07