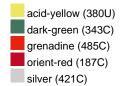

#### Available colours

|                            | one size |
|----------------------------|----------|
| Weight in g                | 73 g     |
| VPE                        | 5/250    |
| (Pcs. per inner packaging  |          |
| / pcs. per outer packaging |          |

## Available colours

OEKO-TEX® Standard 100 Spa
OEKO-Tex® CONFIDENCE IN TEXTILES STANDARD 100 18.0.57944 HOHENSTEIN HTTI Tested for harmful substances. www.oeko-tex.com/standard100

Stand: 23.05.2024 - 23:57:07