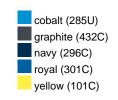

#### Available colours

|                            | one size |
|----------------------------|----------|
| Weight in g                | 73 g     |
| VPE                        | 5/250    |
| (Pcs. per inner packaging  |          |
| / pcs. per outer packaging |          |

## Available colours

OEKO-TEX® Standard 100 Spa
OEKO-Tex® CONFIDENCE IN TEXTILES STANDARD 100 18.0.57944 HOHENSTEIN HTTI Tested for harmful substances. www.oeko-tex.com/standard100

Stand: 23.05.2024 - 23:57:07