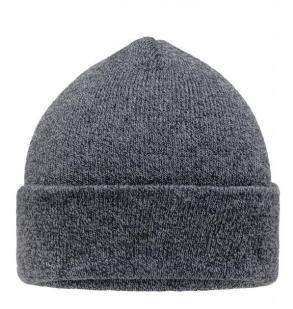

## Melange knitted beanie with brim

Twin-layer knitting Fashionable cut

Fabric:

Outer fabric: 50% polyacrylic, 50% polyester

Country of origin:

Customs tariff number:

65050090

Volksrepublik China

## Available colours

black-melange (447C) denim-melange (533C) blue-melange (5405C)

dark-red-melange (506C)

Features