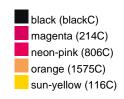

## Available colours

|                            | one size |
|----------------------------|----------|
| Weight in g                | 3 g      |
| VPE                        | 120/240  |
| (Pcs. per inner packaging  |          |
| / pcs. per outer packaging |          |

# Available colours