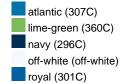

## Available colours

|                            | one size |
|----------------------------|----------|
| Weight in g                | 3 g      |
| VPE                        | 120/240  |
| (Pcs. per inner packaging  |          |
| / pcs. per outer packaging |          |

# Available colours