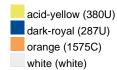

### Available colours

|                            | 30 x 50 cm |
|----------------------------|------------|
| Weight in g                | 60 g       |
| VPE                        | 5/250      |
| (Pcs. per inner packaging  |            |
| / pcs. per outer packaging |            |

#### Available colours

OEKO-TEX® Standard 100 Spa
OEKO-Tex® CONFIDENCE IN TEXTILES STANDARD 100 18.0.57944 HOHENSTEIN HTTI Tested for harmful substances. www.oeko-tex.com/standard100

Stand: 23.05.2024 - 06:37:40