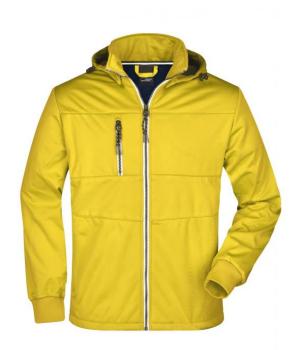

# Young softshell jacket with fashionable details

3-layer functional material with TPU-membrane

Wind- and waterproof (5,000 mm water column), breathable and

permeable to vapour

Non-taped seams

Stand-up collar, detachable hood

2 side pockets and 1 zipped breast pocket

Elastic cord with stopper on hood and waistband

Zip for decoration

Zips and lateral band in contrasting colour

Knitted sleeve cuffs

JN1077: lightly waisted

Outer fabric (290 g/m²): 100% Fabric:

## Available colours

irish-green/navy/white (3415C, 296C, whiteC) nautic-blue/navy/white (293U, 296C, white) red/navy/white (199C, 296C, white)

sun-yellow/navy/white (116C, 296C, whiteC)