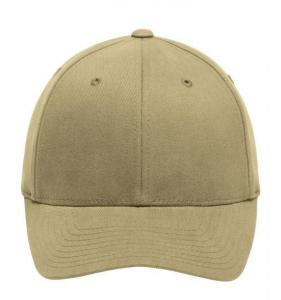

## Trendy 6 panel cap without fastener

6 embroidered ventilation holes 8 decorative stitching lines on the peak Laminated front panels Perfect fit due to an elasthane inset and Flexfit® band Fully closed back panel Brushed cotton

Sizes S/M: 56/57 cm, L/XL: 58/59 cm

**Fabric:** Outer fabric: 98% cotton, 2%

elastane

Country of origin: Bangladesch

Customs tariff number: 65050030

## Flexfit

Flexfit® Cap: perfect and smooth fit and stability due to an elasthane inset and the patented Flexfit®-band. The back panel is always fully closed.

#### 6 Panel

Division of cap into 6 segments. Advantage: One of the most popular cap shapes in Europe

Stand: 02.06.2024 - 02:23:10