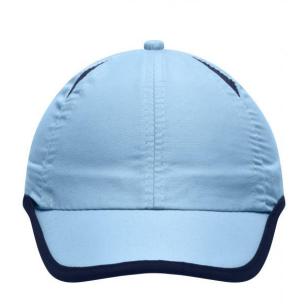

## Sporty 6 panel cap made of microfibre for all weather conditions

Wind-and water-repellent Breathable Contrasting piping around the cap 4 mesh-insets for ventilation Low-profile Fast-drying terry sweat band

# Available colours

light-blue/navy (283C, 296C)

light-grey/black (400C, blackC)