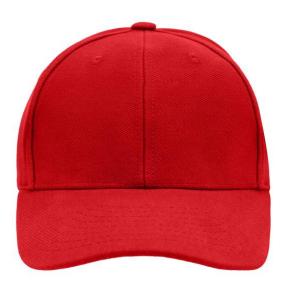

## Classic 6 panel cap

6 embroidered ventilation holes 8 decorative stitching lines on the peak Laminated front panels Padded satin sweatband Metal buckle in mat silver with press stud and embroidered eyelet

## 6 Panel

Division of cap into 6 segments. Advantage: One of the most popular cap shapes in Europe