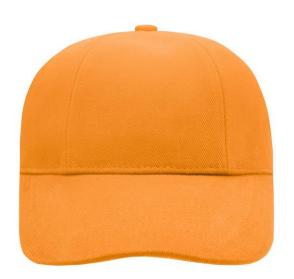

### Original cap with turned panels, all the same size

3 embroidered ventilation holes 6 stitching lines on the peak Laminated front panels Padded satin sweatband Clip fastener in mat silver with metal eyelet Super Heavy brushed cotton

### 6 Panel

Division of cap into 6 segments. Advantage: One of the most popular cap shapes in Europe

Stand: 02.06.2024 - 05:25:36