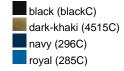

#### Available colours

|                            | one size |
|----------------------------|----------|
| Weight in g                | 91 g     |
| VPE                        | 24/144   |
| (Pcs. per inner packaging  |          |
| / pcs. per outer packaging |          |

## Available colours