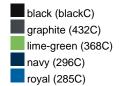

### Available colours

|                            | one size |
|----------------------------|----------|
| Weight in g                | 71 g     |
| VPE                        | 25/250   |
| (Pcs. per inner packaging  |          |
| / pcs. per outer packaging |          |

# Available colours

OEKO-TEX® Standard 100 Spa
OEKO-Tex® CONFIDENCE IN TEXTILES STANDARD 100 18.0.57944 HOHENSTEIN HTTI Tested for harmful substances. www.oeko-tex.com/standard100

Stand: 23.05.2024 - 06:46:45