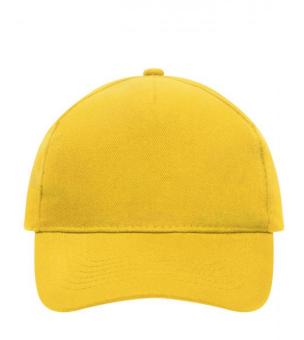

### Classic cap

4 embroidered ventilation holes 6 stitching lines on the peak Laminated front panel Padded satin sweatband Hook and loop fastener Heavy brushed cotton

Fabric: Outer fabric (260 g/m²): 100%