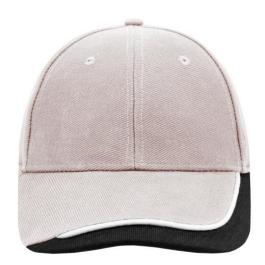

# 6 panel cap with special three-coloured sandwich

6 embroidered ventilation holes Laminated front panels Padded satin sweatband Clip fastener with buckle in mat silver and embroidered eyelet Super heavy brushed cotton

Outer fabric (350 g/m²): 100% Fabric:

cotton

Country of origin: Volksrepublik China

65050030 **Customs tariff number:** 

### Available colours

aqua/navy/white (279C, 296C, whiteC) black/white/red (blackC, white, 199C)

dark-green/white/black (343C, white, blackC) light-grey/white/black (400C, whiteC, blackC) orange/dark-green/white (1575C, 343C, whiteC)

black/white/dark-green (blackC, white, 627C) black/white/royal (blackC, white, 287C)

red/white/black (200C, white, blackC)

black/white/light-grey (blackC, white, 430C) dark-green/red/dark-green (343C, 200C,

navy/white/light-grey (539C, white, 421C) royal/white/navy (287C, white, 296C)