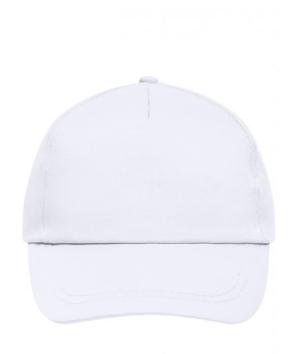

### Promo Cap with lightly laminated front panel

4 embroidered ventilation holes 2 stitching lines on the peak Cotton sweatband Hook and loop fastener

**Fabric:** Outer fabric (165 g/m²): 100%

cotton

Country of origin: Volksrepublik China

## 5 Panel Cap

Division of cap into 5 segments. Advantage: A large advertising space without annoying seams on front panels

Stand: 03.06.2024 - 12:55:56