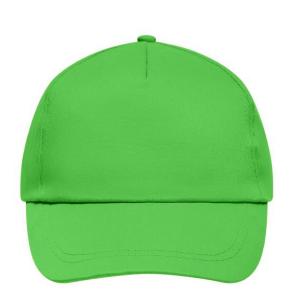

### Promo Cap with lightly laminated front panel

4 embroidered ventilation holes 2 stitching lines on the peak Cotton sweatband Hook and loop fastener

**Fabric:** Outer fabric (165 g/m²): 100%

cotton

Country of origin: Volksrepublik China

## 5 Panel Cap

Division of cap into 5 segments. Advantage: A large advertising space without annoying seams on front panels

Stand: 03.06.2024 - 11:55:21